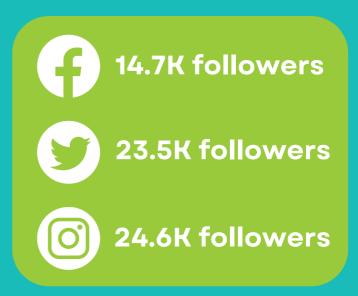

## 2022 WEBSITE STATS & MORE

2.2 million pageviews1.3 million sessions1.0 million users

80% UK users 20% International users

20K e-newsletter subscribers