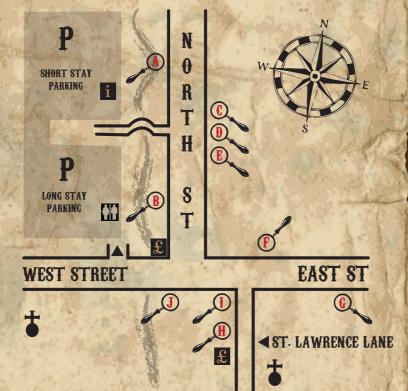

## **MEMBERS**

- THE GLOBE

  15 North Street, TQ13 7QH
- B IN A NUTSHELL ANTIQUES
  7 North Street. TQ13 7QJ
- CATHERINE WATERS
  22 North Street, TQ13 7QD
- D ODDS & SUDS 20 North Street, TQ13 7QD
- THE EMPORIUM
  18 North Street, TQ13 7QD
- EAST STREET GALLERY
  13 East Street, TQ13 7AD
- 6 ALCHEMY ANTIQUES 22 East Street, TQ13 7AZ
- RUST AND THE WOLF
  2a St Lawrence Lane, TQ13 7DD
- EAST STREET ANTIQUES
  8 East Street, TQ13 7AA
- FRANKLIN & HARE
  2 East Street, TQ13 7AD.